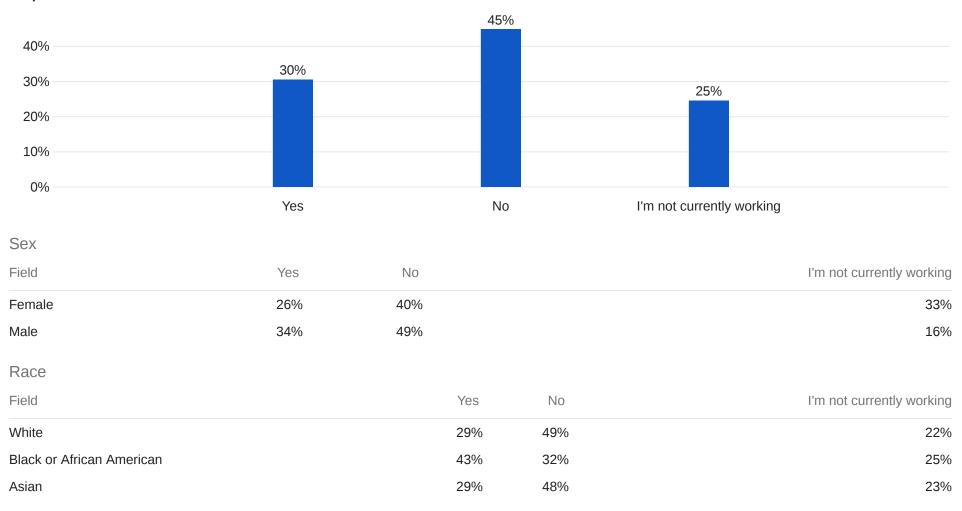

# 2.5 - In the last week, have you been asked by your boss to do work OUTSIDE the hours you are expected to work?

| Field                                       | Yes | No         |           | I'm not currently working     |
|---------------------------------------------|-----|------------|-----------|-------------------------------|
| Democrat                                    | 33% | 47%        |           | 20%                           |
| Independent                                 | 30% | 49%        |           | 21%                           |
| Republican                                  | 33% | 33%        |           | 34%                           |
| Income ID                                   |     |            |           |                               |
|                                             |     |            |           |                               |
| Field                                       |     | Yes        | No        | I'm not currently working     |
| Field More than \$130,000                   |     | Yes<br>27% | No<br>60% | I'm not currently working 12% |
|                                             |     |            |           |                               |
| More than \$130,000                         |     | 27%        | 60%       | 12%                           |
| More than \$130,000<br>\$80,001 - \$130,000 |     | 27%<br>50% | 60%       | 12%<br>11%                    |