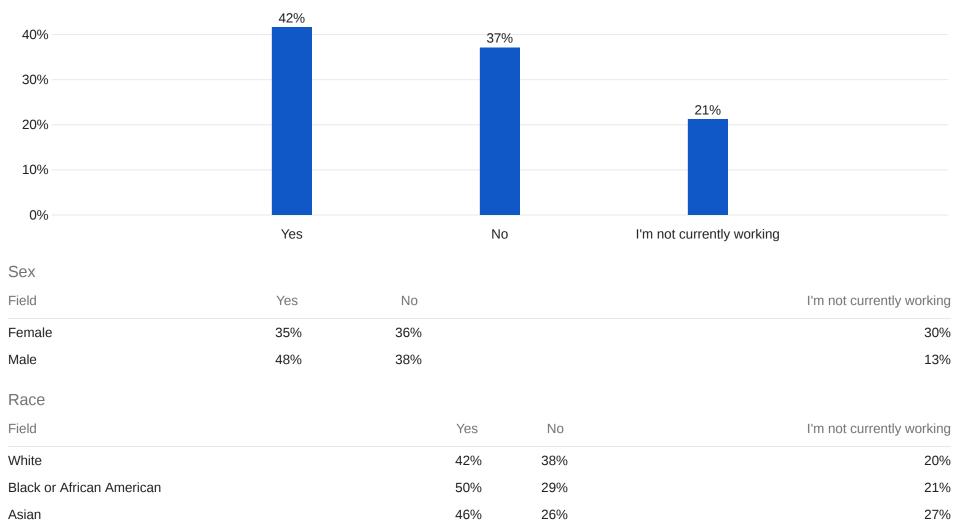

## 2.8 - Are you at the job you hoped you would have when you were entering the workforce?

| Field                                       | Yes | No         |            | I'm not currently working |
|---------------------------------------------|-----|------------|------------|---------------------------|
| Democrat                                    | 47% | 34%        |            | 19%                       |
| Independent                                 | 37% | 48%        |            | 15%                       |
| Republican                                  | 42% | 28%        |            | 30%                       |
| Income ID                                   |     |            |            |                           |
|                                             |     |            |            |                           |
| Field                                       |     | Yes        | No         | I'm not currently working |
| Field More than \$130,000                   |     | Yes<br>48% | No<br>39%  | I'm not currently working |
|                                             |     |            |            |                           |
| More than \$130,000                         |     | 48%        | 39%        | 13%                       |
| More than \$130,000<br>\$80,001 - \$130,000 |     | 48%<br>69% | 39%<br>27% | 13%<br>5%                 |