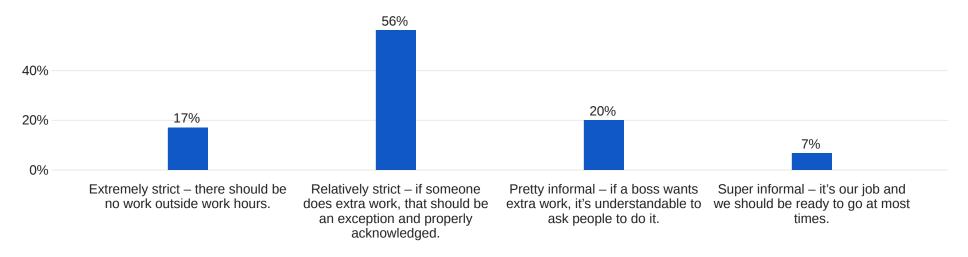

### 2.7 - How strict should work hours and boundaries be?

| C | $\overline{}$ | v |  |
|---|---------------|---|--|
| റ | u             | А |  |

| Field                     | Extremely strict | Rel              | atively strict    | Pretty informal | Super informal |
|---------------------------|------------------|------------------|-------------------|-----------------|----------------|
| Female                    | 17%              |                  | 61%               | 16%             | 6%             |
| Male                      | 17%              |                  | 52%               | 24%             | 7%             |
| Race                      |                  |                  |                   |                 |                |
| Field                     |                  | Extremely strict | Relatively strict | Pretty informal | Super informal |
| White                     |                  | 16%              | 57%               | 21%             | 6%             |
| Black or African American |                  | 24%              | 37%               | 24%             | 15%            |
| Asian                     |                  | 17%              | 67%               | 14%             | 2%             |

| Field                                       | Extremely strict    | Relatively strict     | Pretty informal | Super informal    |
|---------------------------------------------|---------------------|-----------------------|-----------------|-------------------|
| Democrat                                    | 24%                 | 53%                   | 15%             | 8%                |
| Independent                                 | 12%                 | 60%                   | 22%             | 6%                |
| Republican                                  | 13%                 | 43%                   | 32%             | 13%               |
| Income ID                                   |                     |                       |                 |                   |
|                                             |                     |                       |                 |                   |
| Field                                       | Extremely strict    | Relatively strict     | Pretty informal | Super informal    |
| More than \$130,000                         | Extremely strict 4% | Relatively strict 80% | Pretty informal | Super informal 4% |
|                                             | -                   |                       | -               | ·                 |
| More than \$130,000                         | 4%                  | 80%                   | 13%             | 4%                |
| More than \$130,000<br>\$80,001 - \$130,000 | 4%<br>18%           | 80%<br>52%            | 13%<br>22%      | 4%<br>7%          |