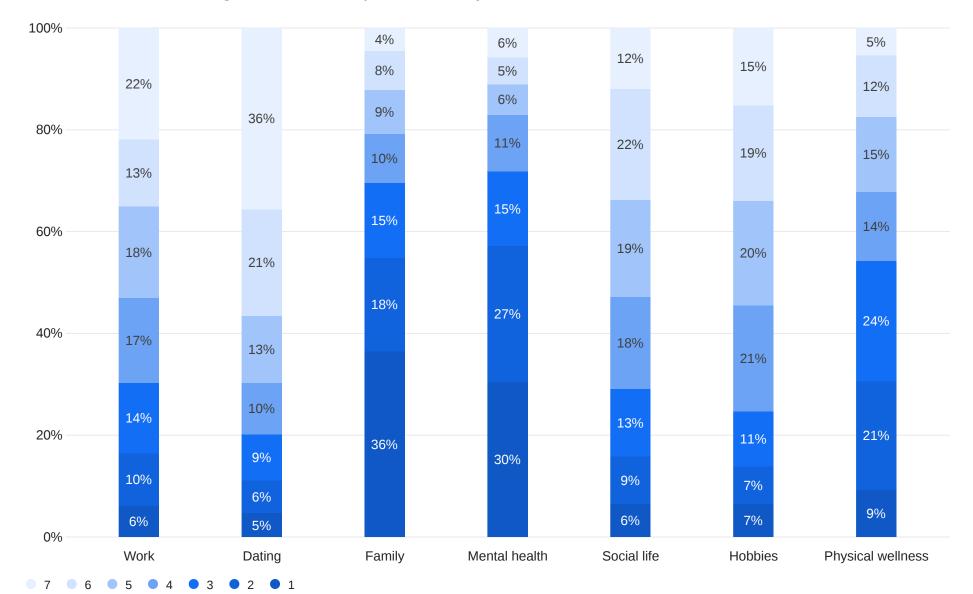

## 2.4 - Rank the following in order of importance to you:

## Work

| C | $\overline{}$ | v |
|---|---------------|---|
| J | ヒ             | А |

| Field                     | 1  | 2   | ;   | 3   | 4   | 5   |          | 6   | 7   |
|---------------------------|----|-----|-----|-----|-----|-----|----------|-----|-----|
| Female                    | 9% | 8%  | 110 | %   | 17% | 17% |          | 15% | 23% |
| Male                      | 4% | 13% | 160 | %   | 16% | 19% |          | 11% | 21% |
| Race                      |    |     |     |     |     |     |          |     |     |
| Field                     |    |     | 1   | 2   | 3   | 4   | 5        | 6   | 7   |
| White                     |    |     | 5%  | 9%  | 14% | 16% | 20%      | 13% | 23% |
| Black or African American |    |     | 11% | 10% | 12% | 24% | 19%      | 12% | 12% |
| Asian                     |    |     | 2%  | 15% | 9%  | 19% | 11%      | 16% | 27% |
| Political ID              |    |     |     |     |     |     |          |     |     |
| Field                     |    | 1   | 2   | 3   | 4   | Ę   | 5        | 6   | 7   |
| Democrat                  |    | 6%  | 9%  | 12% | 18% | 15% | <b>%</b> | 17% | 23% |
| Republican                |    | 6%  | 15% | 20% | 17% | 149 | ⁄6       | 12% | 15% |
| Independent               |    | 4%  | 11% | 12% | 16% | 229 | <b>%</b> | 9%  | 25% |

#### Income ID

| Field                     |    | 1  |     | 2  | 3   | 4   | 5   | 6   | 7   |
|---------------------------|----|----|-----|----|-----|-----|-----|-----|-----|
| More than \$130,000       |    | 6% | 11  | .% | 7%  | 18% | 14% | 9%  | 34% |
| \$80,001 - \$130,000      |    | 8% | 15  | 5% | 13% | 13% | 18% | 16% | 18% |
| \$50,001 - \$80,000       |    | 4% | 9   | 9% | 17% | 19% | 16% | 10% | 24% |
| \$26,000 - \$50,000       |    | 4% | 7   | '% | 11% | 13% | 19% | 23% | 23% |
| Less than \$26,000        |    | 9% | 11  | .% | 16% | 19% | 21% | 6%  | 17% |
| Dating                    |    |    |     |    |     |     |     |     |     |
| Sex                       |    |    |     |    |     |     |     |     |     |
| Field                     | 1  | 2  | 3   |    | 4   | 5   |     | 6   | 7   |
| Female                    | 3% | 6% | 7%  |    | 9%  | 16% | )   | 18% | 42% |
| Male                      | 6% | 7% | 11% |    | 11% | 11% |     | 24% | 30% |
| Race                      |    |    |     |    |     |     |     |     |     |
| Field                     |    |    | 1   | 2  | 3   | 4   | 5   | 6   | 7   |
| White                     |    |    | 5%  | 7% | 8%  | 11% | 13% | 20% | 37% |
| Black or African American |    |    | 3%  | 7% | 12% | 10% | 16% | 13% | 38% |
| Asian                     |    |    | 2%  | 5% | 6%  | 9%  | 12% | 26% | 41% |

| Field                | 1   | 2   | 3   | 4   | 4   | 5   | 6   | 7   |
|----------------------|-----|-----|-----|-----|-----|-----|-----|-----|
| Democrat             | 4%  | 5%  | 9%  | 90  | %   | 17% | 20% | 36% |
| Independent          | 4%  | 5%  | 8%  | 109 | %   | 13% | 25% | 34% |
| Republican           | 7%  | 12% | 13% | 79  | %   | 9%  | 19% | 32% |
| Income ID            |     |     |     |     |     |     |     |     |
| Field                |     | 1   | 2   | 3   | 4   | 5   | 6   | 7   |
| More than \$130,000  |     | 5%  | 9%  | 12% | 10% | 20% | 24% | 20% |
| \$80,001 - \$130,000 |     | 11% | 4%  | 11% | 11% | 17% | 14% | 32% |
| \$50,001 - \$80,000  |     | 0%  | 1%  | 7%  | 13% | 15% | 24% | 38% |
| \$26,000 - \$50,000  |     | 3%  | 13% | 6%  | 9%  | 13% | 20% | 36% |
| Less than \$26,000   |     | 6%  | 5%  | 11% | 6%  | 8%  | 22% | 42% |
| Family               |     |     |     |     |     |     |     |     |
| Sex                  |     |     |     |     |     |     |     |     |
| Field                | 1   | 2   | 3   | 4   |     | 5   | 6   | 7   |
| Female               | 32% | 22% | 18% | 11% | )   | 8%  | 5%  | 4%  |
| Male                 | 40% | 15% | 12% | 8%  | )   | 10% | 10% | 5%  |

| R | ac | е |
|---|----|---|
|---|----|---|

| Field                     |     | 1   |     | 2   | 3   | 4   | 5      | 6   | 7  |
|---------------------------|-----|-----|-----|-----|-----|-----|--------|-----|----|
| White                     |     | 40% | 6   | 18% | 13% | 8%  | 10%    | 8%  | 2% |
| Black or African American |     | 31% | 6   | 19% | 20% | 10% | 4%     | 7%  | 9% |
| Asian                     |     | 38% | 6   | 14% | 17% | 14% | 6%     | 7%  | 4% |
| Political ID              |     |     |     |     |     |     |        |     |    |
| Field                     | 1   | 2   |     | 3   | 4   | 5   |        | 6   | 7  |
| Democrat                  | 34% | 21% | 1   | 17% | 12% | 8%  | ,<br>) | 5%  | 3% |
| Independent               | 39% | 16% | 1   | 15% | 10% | 11% | ,      | 3%  | 5% |
| Republican                | 43% | 10% | 1   | 14% | 5%  | 6%  | ,      | 18% | 4% |
| Income ID                 |     |     |     |     |     |     |        |     |    |
| Field                     |     | 1   | 2   | 3   | 4   | 4   | 5      | 6   | 7  |
| More than \$130,000       |     | 31% | 16% | 13% | 120 | %   | 19%    | 6%  | 3% |
| \$80,001 - \$130,000      |     | 36% | 18% | 13% | 99  | %   | 8%     | 11% | 6% |
| \$50,001 - \$80,000       |     | 36% | 17% | 18% | 69  | %   | 7%     | 6%  | 9% |
| \$26,000 - \$50,000       |     | 36% | 14% | 18% | 99  | %   | 8%     | 11% | 3% |
| Less than \$26,000        |     | 38% | 24% | 12% | 129 | %   | 7%     | 5%  | 2% |

### Mental health

| 9 | $\overline{}$ | v |  |
|---|---------------|---|--|
| J | ᆫ             | А |  |

| Field                     | 1   | 2   |     | 3   | 4   | 5   |    | 6   | 7   |
|---------------------------|-----|-----|-----|-----|-----|-----|----|-----|-----|
| Female                    | 35% | 31% |     | 14% | 7%  | 6%  | 1  | 3%  | 4%  |
| Male                      | 26% | 23% |     | 15% | 15% | 6%  | )  | 8%  | 7%  |
| Race                      |     |     |     |     |     |     |    |     |     |
| Field                     |     |     | 1   | 2   | 3   | 4   | 5  | 6   | 7   |
| White                     |     |     | 28% | 31% | 14% | 11% | 4% | 4%  | 7%  |
| Black or African American |     |     | 31% | 23% | 16% | 11% | 7% | 7%  | 4%  |
| Asian                     |     |     | 34% | 14% | 14% | 11% | 7% | 14% | 5%  |
| Political ID              |     |     |     |     |     |     |    |     |     |
| Field                     |     | 1   | 2   | 3   | 4   | 5   |    | 6   | 7   |
| Democrat                  | 31  | L%  | 25% | 16% | 10% | 7%  | )  | 6%  | 4%  |
| Independent               | 34  | 1%  | 26% | 15% | 10% | 5%  | )  | 6%  | 3%  |
| Republican                | 19  | 9%  | 36% | 9%  | 16% | 4%  | )  | 5%  | 10% |

#### Income ID

| Field                     |    |     | 1   | 2   | 3   | 4   | 5   | 6   | 7   |
|---------------------------|----|-----|-----|-----|-----|-----|-----|-----|-----|
| More than \$130,000       |    |     | 29% | 25% | 11% | 16% | 7%  | 7%  | 6%  |
| \$80,001 - \$130,000      |    |     | 29% | 18% | 17% | 13% | 8%  | 7%  | 8%  |
| \$50,001 - \$80,000       |    |     | 34% | 31% | 10% | 13% | 1%  | 7%  | 4%  |
| \$26,000 - \$50,000       |    |     | 33% | 27% | 14% | 13% | 4%  | 3%  | 6%  |
| Less than \$26,000        |    |     | 27% | 28% | 19% | 6%  | 9%  | 5%  | 6%  |
| Social life               |    |     |     |     |     |     |     |     |     |
| Sex                       |    |     |     |     |     |     |     |     |     |
| Field                     | 1  | 2   |     | 3   | 4   | 5   |     | 6   | 7   |
| Male                      | 7% | 10% | 16  | 6%  | 18% | 19% | -   | 15% | 16% |
| Female                    | 6% | 9%  | 10  | 0%  | 18% | 19% | 2   | 29% | 8%  |
| Race                      |    |     |     |     |     |     |     |     |     |
| Field                     |    |     | 1   | 2   | 3   | 4   | 5   | 6   | 7   |
| White                     |    |     | 6%  | 10% | 15% | 17% | 20% | 23% | 11% |
| Black or African American |    |     | 6%  | 8%  | 6%  | 21% | 18% | 28% | 14% |
| Asian                     |    |     | 5%  | 17% | 22% | 17% | 16% | 17% | 5%  |

| Field                |    | 1   | 2   | 3   |     | 4   | 5   | 6   | 7   |
|----------------------|----|-----|-----|-----|-----|-----|-----|-----|-----|
| Democrat             |    | 9%  | 11% | 11% | 20  | 0%  | 17% | 20% | 12% |
| Independent          |    | 3%  | 9%  | 18% | 1   | 7%  | 20% | 19% | 13% |
| Republican           |    | 4%  | 8%  | 9%  | 1   | 5%  | 27% | 17% | 19% |
| Income ID            |    |     |     |     |     |     |     |     |     |
| Field                |    |     | 1   | 2   | 3   | 4   | 5   | 6   | 7   |
| More than \$130,000  |    |     | 11% | 16% | 21% | 8%  | 17% | 14% | 13% |
| \$80,001 - \$130,000 |    |     | 4%  | 14% | 12% | 24% | 18% | 17% | 10% |
| \$50,001 - \$80,000  |    |     | 4%  | 10% | 20% | 17% | 17% | 24% | 9%  |
| \$26,000 - \$50,000  |    |     | 4%  | 10% | 11% | 21% | 23% | 17% | 13% |
| Less than \$26,000   |    |     | 9%  | 4%  | 9%  | 17% | 16% | 31% | 14% |
| Hobbies              |    |     |     |     |     |     |     |     |     |
| Sex                  |    |     |     |     |     |     |     |     |     |
| Field                | 1  | 2   |     | 3   | 4   |     | 5   | 6   | 7   |
| Female               | 6% | 4%  |     | 10% | 24% | 2   | 1%  | 21% | 14% |
| Male                 | 7% | 11% |     | 11% | 18% | 2   | 0%  | 17% | 16% |

| R | a | 7 | 9 |
|---|---|---|---|
|---|---|---|---|

| Field                     |     |    | 1   | 2   | 3   | 4          | 5   | 6   | 7   |
|---------------------------|-----|----|-----|-----|-----|------------|-----|-----|-----|
| White                     |     |    | 7%  | 6%  | 11% | 23%        | 17% | 20% | 16% |
| Black or African American |     |    | 5%  | 8%  | 12% | 9%         | 26% | 22% | 18% |
| Asian                     |     | 1  | 11% | 8%  | 13% | 19%        | 25% | 9%  | 14% |
| Political ID              |     |    |     |     |     |            |     |     |     |
| Field                     | 1   | 2  |     | 3   |     | 4          | 5   | 6   | 7   |
| Democrat                  | 5%  | 9% |     | 12% | 17  | <b>'</b> % | 21% | 21% | 16% |
| Republican                | 12% | 1% |     | 10% | 22  | 2%         | 15% | 25% | 14% |
| Independent               | 6%  | 8% |     | 10% | 24  | .%         | 17% | 20% | 14% |
| Income ID                 |     |    |     |     |     |            |     |     |     |
| Field                     |     | 1  | 2   |     | 3   | 4          | 5   | 6   | 7   |
| More than \$130,000       |     | 5% | 13% | -   | 11% | 23%        | 10% | 24% | 14% |
| \$80,001 - \$130,000      |     | 6% | 6%  |     | 9%  | 17%        | 18% | 23% | 22% |
| \$50,001 - \$80,000       |     | 7% | 6%  |     | 9%  | 19%        | 29% | 21% | 9%  |
| \$26,000 - \$50,000       |     | 8% | 5%  | -   | 14% | 26%        | 21% | 12% | 13% |
| Less than \$26,000        |     | 6% | 9%  | -   | 11% | 20%        | 20% | 19% | 15% |

## Physical wellness

| C       | $\overline{}$ | v |
|---------|---------------|---|
| $\circ$ | ヒ             | Χ |

| Field                     | 1   |     | 2   |     | 3   |     | 4   |     | 5   | 6   | 7   |
|---------------------------|-----|-----|-----|-----|-----|-----|-----|-----|-----|-----|-----|
| Female                    | 9%  |     | 20% |     | 29% | 14  | %   | 14  | %   | 9%  | 5%  |
| Male                      | 10% |     | 22% |     | 18% | 14  | %   | 16  | %   | 15% | 6%  |
| Race                      |     |     |     |     |     |     |     |     |     |     |     |
| Field                     |     |     |     | 1   | 2   |     | 3   | 4   | 5   | 6   | 7   |
| White                     |     |     |     | 9%  | 19% | 25  | %   | 14% | 15% | 12% | 6%  |
| Black or African American |     |     |     | 12% | 25% | 22  | %   | 15% | 9%  | 10% | 5%  |
| Asian                     |     |     |     | 7%  | 26% | 20  | %   | 11% | 21% | 10% | 5%  |
| Political ID              |     |     |     |     |     |     |     |     |     |     |     |
| Field                     |     | 1   |     | 2   | 3   |     | 4   |     | 5   | 6   | 7   |
| Democrat                  |     | 11% | 2   | 20% | 23% |     | 12% |     | 16% | 11% | 6%  |
| Independent               |     | 9%  | 2   | 25% | 21% |     | 12% |     | 12% | 16% | 5%  |
| Republican                |     | 7%  | 1   | 17% | 24% |     | 17% |     | 24% | 5%  | 5%  |
| Income ID                 |     |     |     |     |     |     |     |     |     |     |     |
| Field                     |     |     | 1   |     | 2   | 3   | 4   |     | 5   | 6   | 7   |
| More than \$130,000       |     |     | 14% | 1   | 1%  | 26% | 12% |     | 12% | 15% | 10% |
| \$80,001 - \$130,000      |     |     | 7%  | 2   | 5%  | 26% | 11% |     | 13% | 13% | 5%  |
| \$50,001 - \$80,000       |     |     | 13% | 2   | 5%  | 19% | 13% |     | 15% | 9%  | 6%  |
| \$26,000 - \$50,000       |     |     | 12% | 2   | 4%  | 26% | 9%  |     | 11% | 13% | 5%  |
| Less than \$26,000        |     |     | 4%  | 1   | 9%  | 22% | 20% |     | 20% | 11% | 4%  |