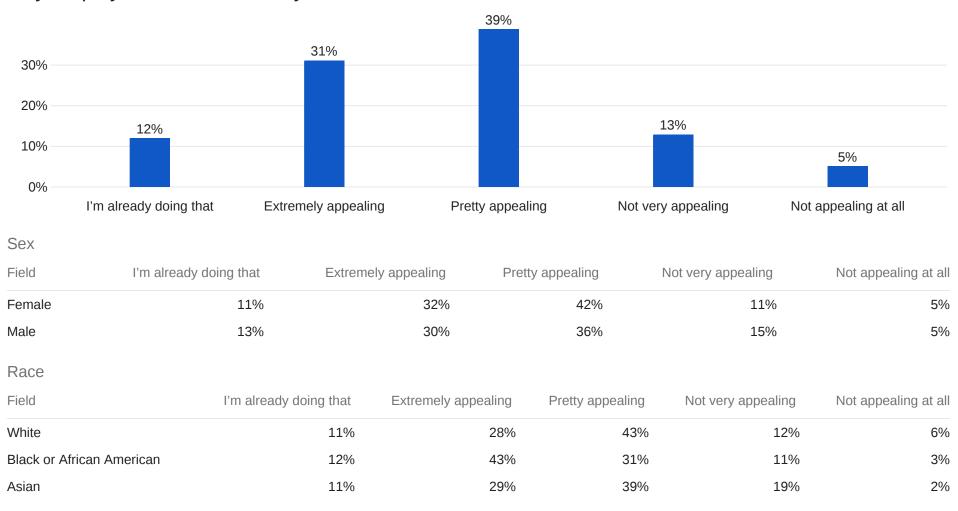

# 2.2 - How appealing is the idea of doing the minimum amount of work at your job so as to safely stay employed, and maximize your leisure, wellness and time outside of work?

| Field                | I'm already doing that | Extremely appealing | Pretty appealing | Not very appealing | Not appealing at all |
|----------------------|------------------------|---------------------|------------------|--------------------|----------------------|
| Democrat             | 11%                    | 41%                 | 32%              | 11%                | 5%                   |
| Independent          | 12%                    | 27%                 | 44%              | 13%                | 4%                   |
| Republican           | 13%                    | 24%                 | 42%              | 14%                | 6%                   |
| Income ID            | I'm already doing that | Extremely appealing | Pretty appealing | Not very appealing | Not appealing at all |
| More than \$130,000  | 11%                    | , , , ,             | 29%              | 29%                | 1%                   |
| \$80,001 - \$130,000 | 18%                    | 33%                 | 36%              | 13%                | 1%                   |
| \$50,001 - \$80,000  | 13%                    | 39%                 | 35%              | 10%                | 1%                   |
|                      |                        |                     |                  |                    |                      |
| \$26,000 - \$50,000  | 13%                    |                     | 39%              | 12%                | 2%                   |