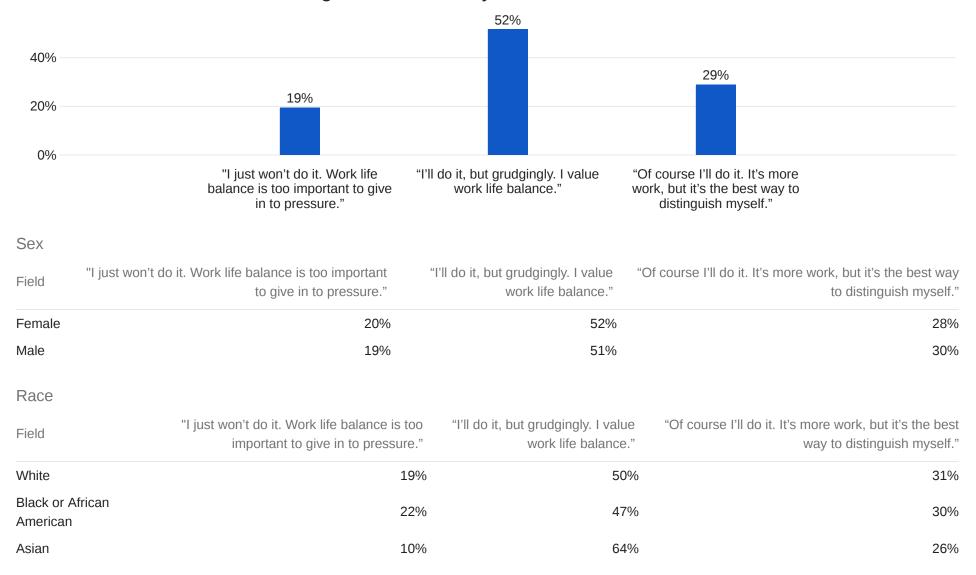

# 2.6 - When or if you get asked to do work outside of the bounds of your standard responsibilities, or after hours, which of the following best describes your views?

| Field                   | "I just won't do it. Work life balance is too important to give in to pressure." | "I'll do it, but grudgingly. I value work life balance." | "Of course I'll do it. It's more work, but it's the best way to distinguish myself." |
|-------------------------|----------------------------------------------------------------------------------|----------------------------------------------------------|--------------------------------------------------------------------------------------|
| Democrat                | 23%                                                                              | 47%                                                      | 30%                                                                                  |
| Independent             | 18%                                                                              | 53%                                                      | 29%                                                                                  |
| Republican              | 15%                                                                              | 54%                                                      | 31%                                                                                  |
| Income ID               |                                                                                  |                                                          |                                                                                      |
| Field                   | "I just won't do it. Work life balance is too important to give in to pressure." | "I'll do it, but grudgingly. I value work life balance." | "Of course I'll do it. It's more work, but it's the best way to distinguish myself." |
| More than<br>\$130,000  | 12%                                                                              | 63%                                                      | 25%                                                                                  |
| \$80,001 -<br>\$130,000 | 17%                                                                              | 48%                                                      | 35%                                                                                  |
| \$50,001 -<br>\$80,000  | 19%                                                                              | 56%                                                      | 25%                                                                                  |
| \$26,000 -<br>\$50,000  | 24%                                                                              | 52%                                                      | 24%                                                                                  |
| Less than<br>\$26,000   | 20%                                                                              | 45%                                                      | 35%                                                                                  |