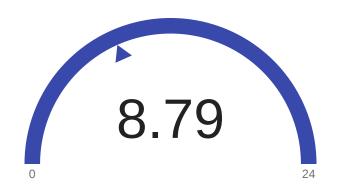

2.3 - Balancing your professional goals and your life outside work, how many hours would you ideally work each work day? [Mean]

Sex

| Field                     | Mean  |
|---------------------------|-------|
| Female                    | 8.62  |
| Male                      | 8.96  |
| Race                      |       |
| Field                     | Mean  |
| White                     | 8.48  |
| Black or African American | 11.30 |
| Asian                     | 7.73  |