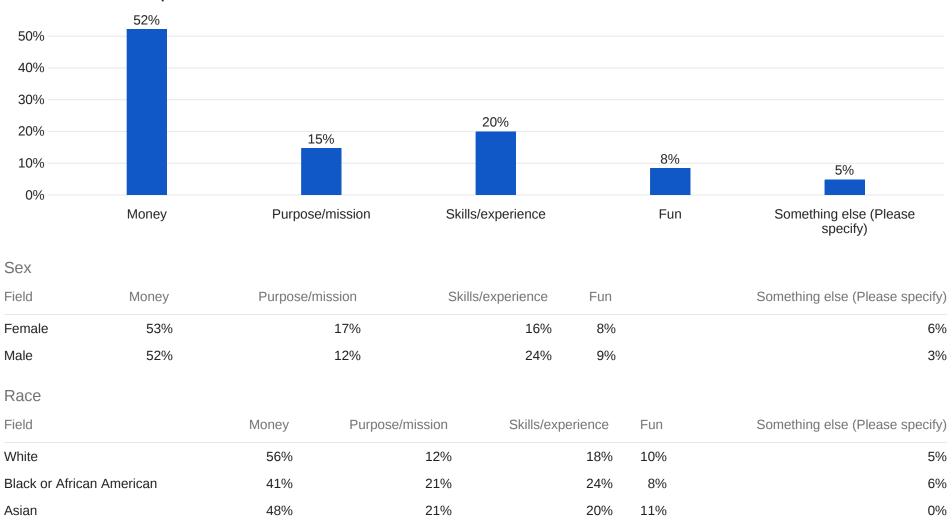

# 2.1 - What motivates you the most to work at the job you are currently working at or a job you have worked at in the past?

| Field                                       | Money      | Purpose/mission        | Skills/experience | Fun              | Something else (Please specify)     |
|---------------------------------------------|------------|------------------------|-------------------|------------------|-------------------------------------|
| Democrat                                    | 50%        | 20%                    | 23%               | 6%               | 1%                                  |
| Independent                                 | 55%        | 14%                    | 13%               | 11%              | 7%                                  |
| Republican                                  | 37%        | 8%                     | 39%               | 6%               | 8%                                  |
| Income ID                                   |            |                        |                   |                  |                                     |
|                                             |            |                        |                   |                  |                                     |
| Field                                       | Money      | Purpose/mission        | Skills/experience | Fun              | Something else (Please specify)     |
| Field More than \$130,000                   | Money 58%  | Purpose/mission<br>12% | Skills/experience |                  | Something else (Please specify)  1% |
|                                             |            | ·                      | ·                 | 14%              |                                     |
| More than \$130,000                         | 58%        | 12%                    | 14%               | 14%              | 1%                                  |
| More than \$130,000<br>\$80,001 - \$130,000 | 58%<br>45% | 12%                    | 14%               | 14%<br>8%<br>15% | 1%<br>0%                            |