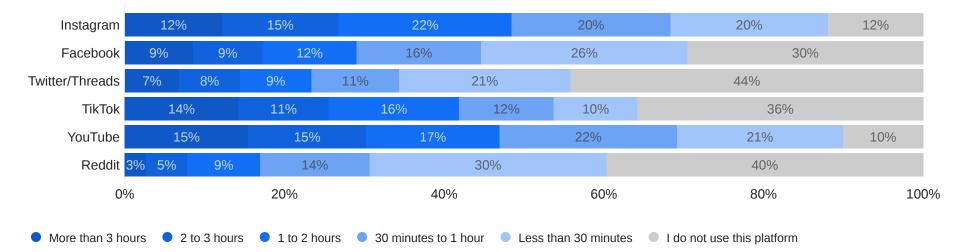

1.1 - How much time do you usually spend on the following social media platforms each day:

1.4 - Which of the following best describes your attitude towards the the ongoing Israeli-Hamas conflict?