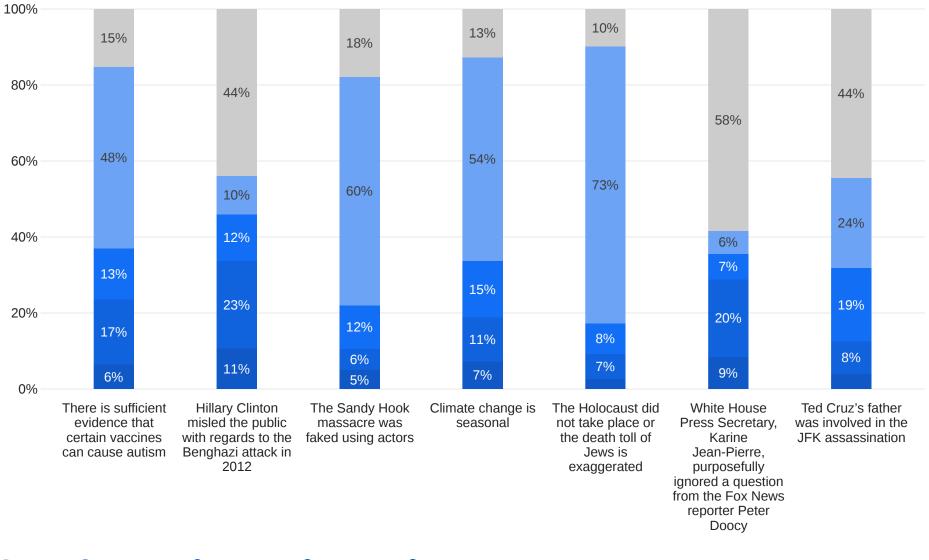

1.1 - How often do you get information about the current conflict between Israel and Hamas?



1.2 - Which of the following sources, if any, do you regularly turn to for information about the current conflict between Israel and Hamas? (Select all that apply)





1.1 - How much time do you usually spend on the following social media platforms each day:



1.4 - Which of the following best describes your attitude towards the the ongoing Israeli-Hamas conflict?











## 1.6 - Which of the following do you believe to be true? (Select all that apply)





1.7 - In general, how big of a problem is the spread of false and inaccurate information in the United States?