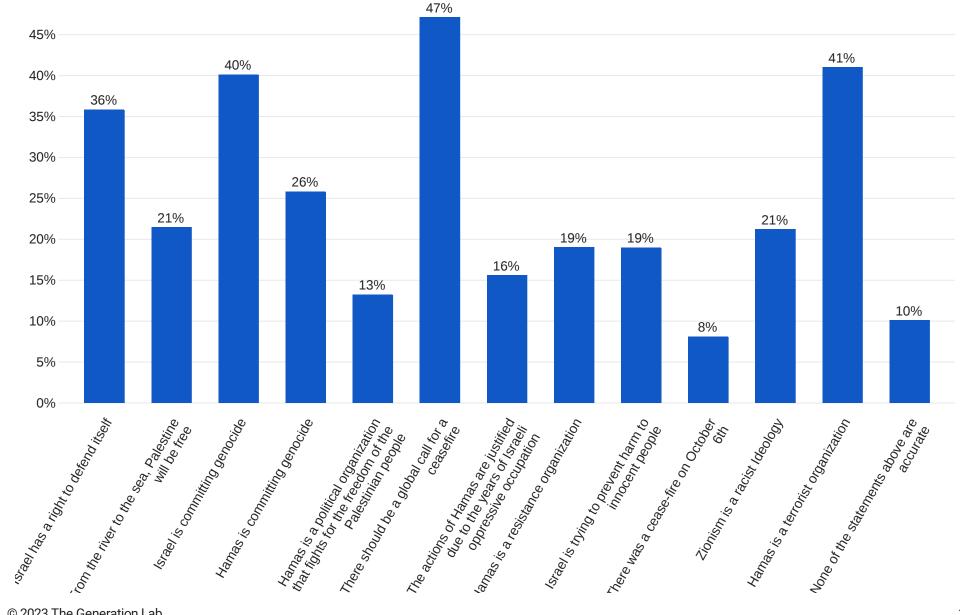

## 1.6 - Which of the following do you believe to be true? (Select all that apply)

1.7 - In general, how big of a problem is the spread of false and inaccurate information in the United States?