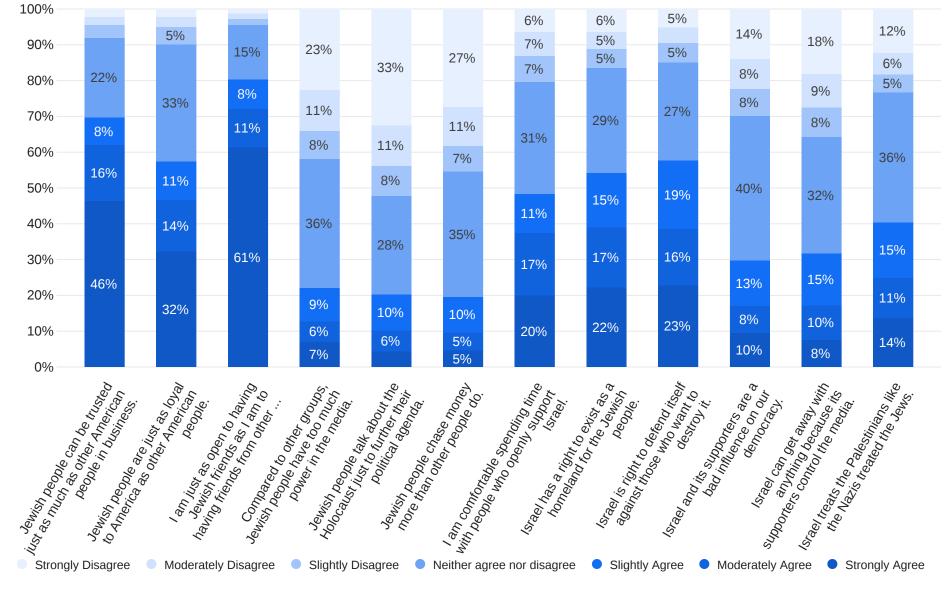

## 1.6 - Which of the following do you believe to be true? (Select all that apply)

1.7 - In general, how big of a problem is the spread of false and inaccurate information in the United States?