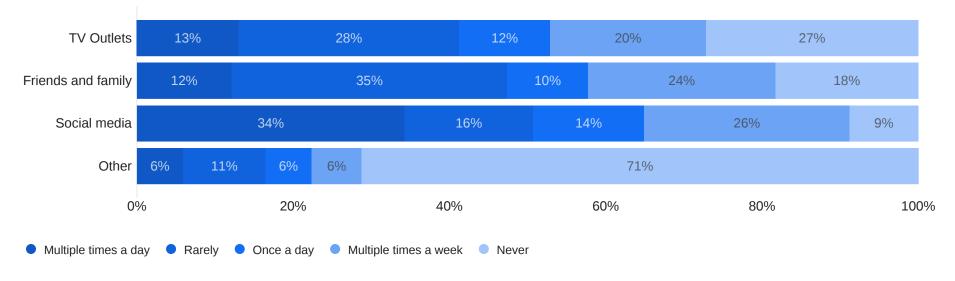

1.1 - How often do you get information about the current conflict between Israel and Hamas?

1.2 - Which of the following sources, if any, do you regularly turn to for information about the current conflict between Israel and Hamas? (Select all that apply)