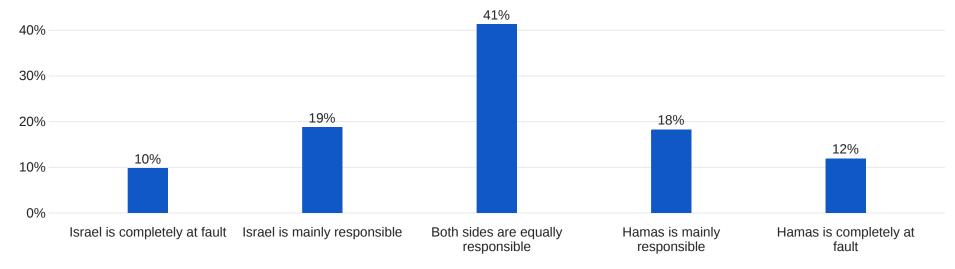

## 1.6 - Which of the following do you believe to be true? (Select all that apply)

1.7 - In general, how big of a problem is the spread of false and inaccurate information in the United States?