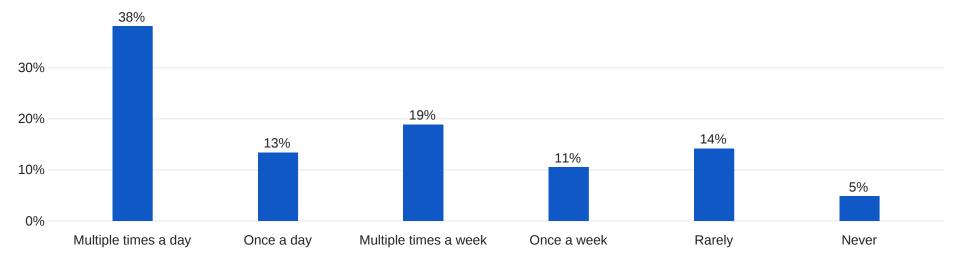

1.1 - How often do you get information about the current conflict between Israel and Hamas?

1.2 - Which of the following sources, if any, do you regularly turn to for information about the current conflict between Israel and Hamas? (Select all that apply)