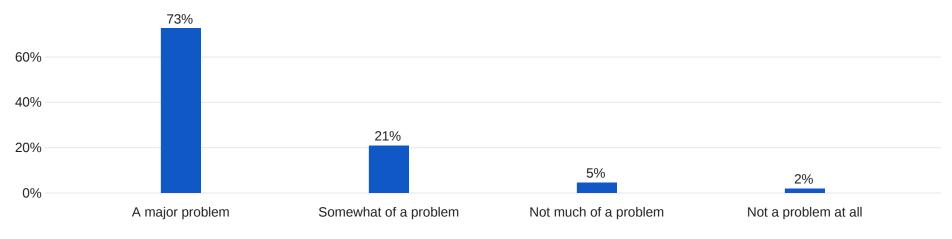

## 1.6 - Which of the following do you believe to be true? (Select all that apply)

1.7 - In general, how big of a problem is the spread of false and inaccurate information in the United States?