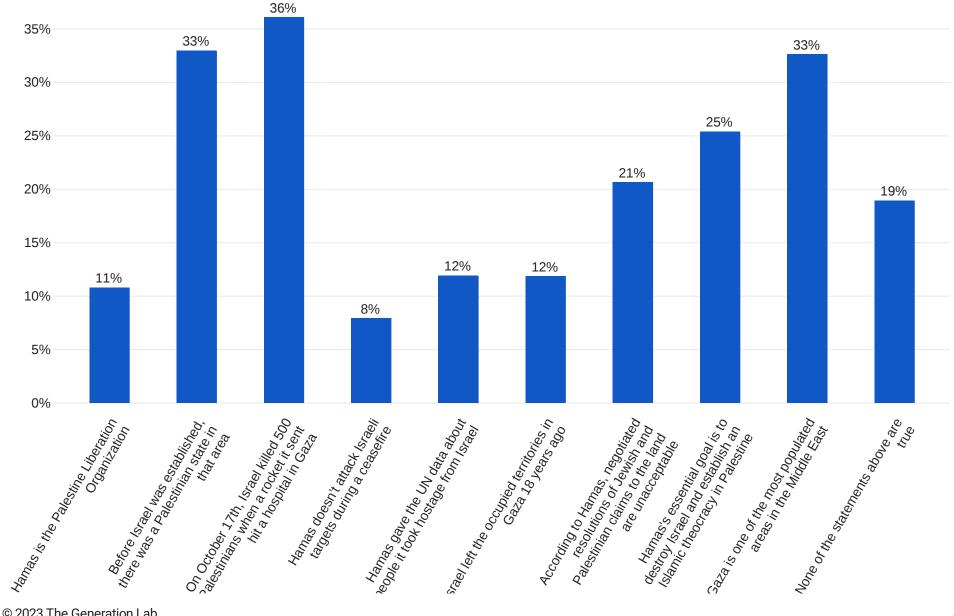

## 1.6 - Which of the following do you believe to be true? (Select all that apply)

1.7 - In general, how big of a problem is the spread of false and inaccurate information in the United States?